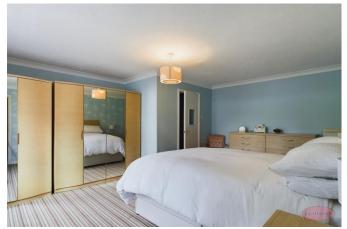

Kitchen 13' 5" x 8' 10" (4.09m x 2.69m)

Bedroom 10' 5" x 8' 7" (3.17m x 2.61m)

**En-suite WC** 

Bedroom 15' 6" x 13' 0" (4.72m x 3.96m)

Bedroom 11' 11" x 11' 10" (3.63m x 3.60m)

**Shower Room** 

Garage 17' 4" x 9' 2" (5.28m x 2.79m)