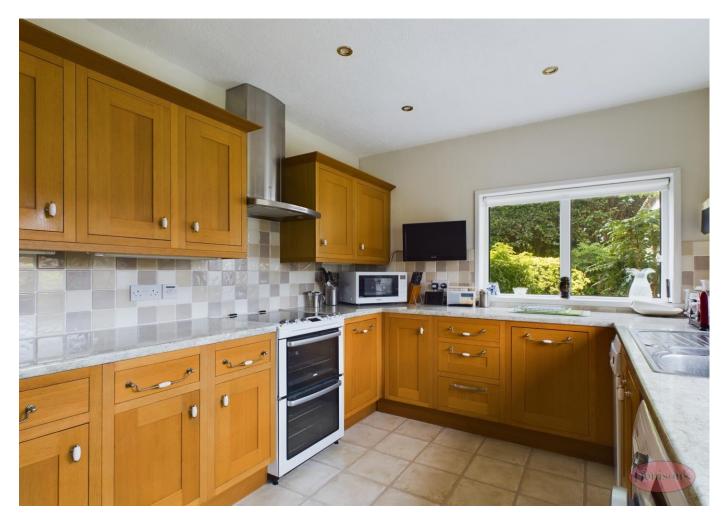

Kitchen 13' 5" x 8' 10" (4.09m x 2.69m)

Bedroom 10' 5" x 8' 7" (3.17m x 2.61m)

**En-suite WC** 

Bedroom 15' 6" x 13' 0" (4.72m x 3.96m)

Bedroom 11' 11" x 11' 10" (3.63m x 3.60m)

**Shower Room** 

Garage 17' 4" x 9' 2" (5.28m x 2.79m)