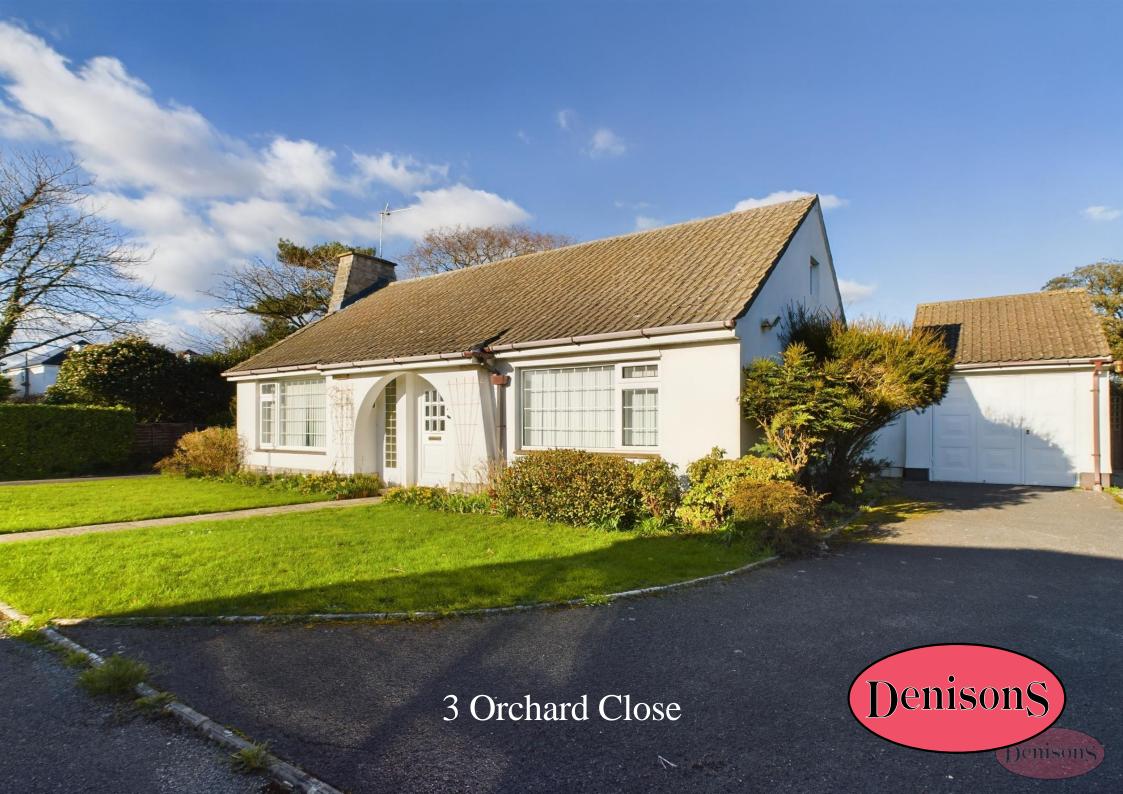

## 3 Orchard Close

Christchurch, BH23 1LL

Offers in the Region Of £650,000

Tucked away in a quiet Cul-de- sac close to the town central amenities, this three bedroom detached bungalow offer a generous sized plot with ample off road parking and garage.

The property is being offered with no forward chain and would make an ideal retirement/ second home, with the accommodation on the ground floor and being centrally located to the amenities of Christchurch.

Orchard Close is situated off the Stour Road and is close to hand for the local shops, together with the mainline Christchurch train station at the northern end of Stour Road.

**Entrance Hallway** 

Lounge/Diner 17' 11" x 13' 6" (5.46m x 4.11m)