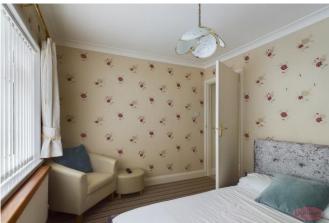

Kitchen 13' 5" x 8' 10" (4.09m x 2.69m)

Bedroom 10' 5" x 8' 7" (3.17m x 2.61m)

**En-suite WC** 

Bedroom 15' 6" x 13' 0" (4.72m x 3.96m)

Bedroom 11' 11" x 11' 10" (3.63m x 3.60m)

**Shower Room** 

Garage 17' 4" x 9' 2" (5.28m x 2.79m)