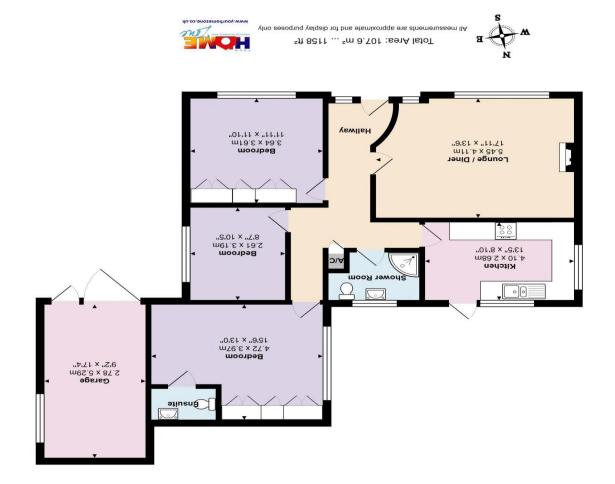

Kitchen 13' 5" x 8' 10" (4.09m x 2.69m)

Bedroom 10' 5" x 8' 7" (3.17m x 2.61m)

**En-suite WC** 

Bedroom 15' 6" x 13' 0" (4.72m x 3.96m)

Bedroom 11' 11" x 11' 10" (3.63m x 3.60m)

**Shower Room** 

Garage 17' 4" x 9' 2" (5.28m x 2.79m)

**Gardens** 

**Parking** 

6607 111 0780 Cashel House, London, WIU 3JT Mayfair

mayfair@denisons.com

12 Castle Street, Christchurch BH23 1DT Christchurch

847484 20210

christchurch@denisons.com

constitute any part of a Contract. No person in the employment of Denisons has any authority to make or give any representation or warranty whatever in relation to this property. Demisons for themselves and for the Vendors or lessors of this property, whose Agents they are, give notice that these particulars are produced in good faith, are set out as a general guide only and do not