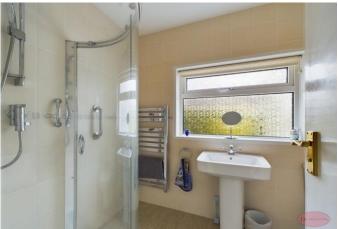

Kitchen 13' 5" x 8' 10" (4.09m x 2.69m)

Bedroom 10' 5" x 8' 7" (3.17m x 2.61m)

**En-suite WC** 

Bedroom 15' 6" x 13' 0" (4.72m x 3.96m)

Bedroom 11' 11" x 11' 10" (3.63m x 3.60m)

**Shower Room** 

Garage 17' 4" x 9' 2" (5.28m x 2.79m)